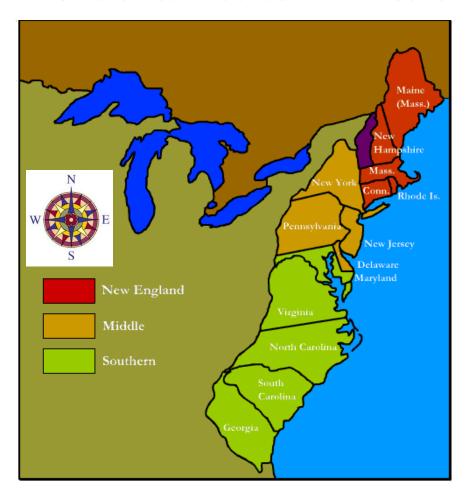

## 13 Colonies: Practice with Directions

1.) What colony was located northeast of Georgia?

| 2.) Pennsylvania was located | of Maryland. |
|------------------------------|--------------|
|------------------------------|--------------|

- 3.) Connecticut was located \_\_\_\_\_\_ of New York
- 4.) The colony of \_\_\_\_\_\_ extended farthest west.
- 5.) The colony of \_\_\_\_\_\_ extended farthest east.
- 6.) Delaware was located \_\_\_\_\_\_ of Maryland.
- 7.) South Carolina was located \_\_\_\_\_\_ of Georgia and \_\_\_\_\_ of North Carolina.
- 8.) What two colonies were east of Connecticut?